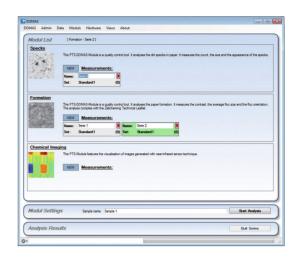

The start-up screen of DOMASmutispec presents the proven modularity of the system

NIR module: false colour image and spectrum