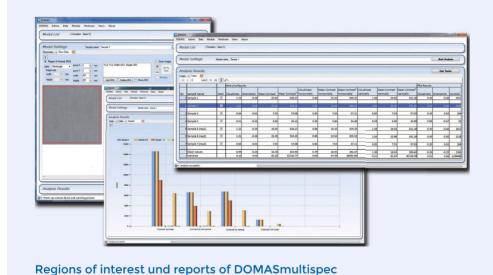

- Dirt specks
- Stickies
- Sheet formation
- Blackening
- Pin-holes
- Structures

- Pitting
- · Bleeding & Wicking
- Mottling
- Missing Dots
- Heliotest
- · Chemical Imaging
- Coverage

Images are acquired with a specially calibrated flat-bed scanner, a calibrated camera system or - for the Chemical Imaging module - an NIR camera. The fusion of image-analytical data with the chemical information obtained by the NIR module creates completely new evaluation options. The analytical results of each module are shown in the form of clearly arranged tables and diagrams.