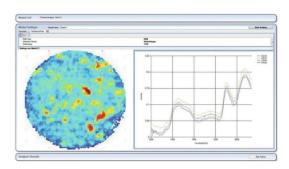

The start-up screen of DOMASmutispec presents the proven modularity of the system

NIR module: false colour image and spectrum