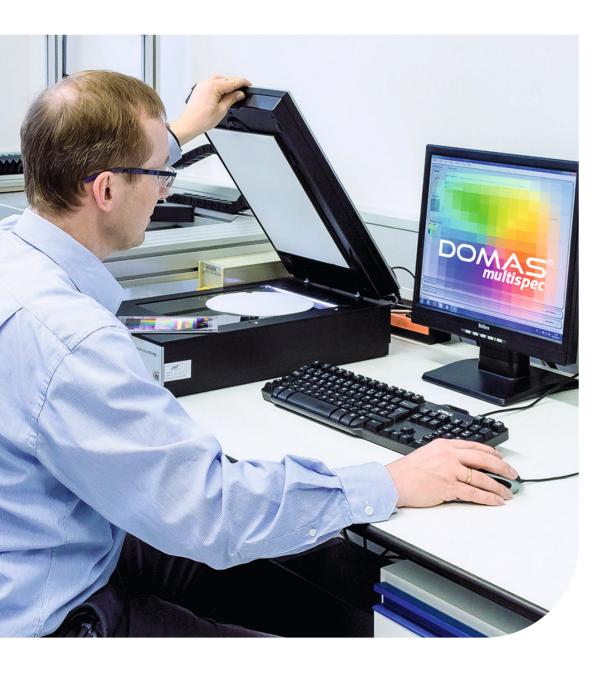

## **DOMASmultispec** -Image analysis for the paper and printing industry

PTS-DOMASmultispec is an advanced modular image analysis system. It is based on standard hardware and software components including personal computers, WINDOWS™ and EXCEL™ which are supplemented by dedicated modules for paper industry applications. The available modules enable automatic and flexible analyses of

- Dirt specks
- Stickies
- Sheet formation
- Blackening
- Pin-holes
- Structures

- Pitting
- · Bleeding & Wicking
- Mottling
- Missing Dots
- Heliotest
- · Chemical Imaging
- Coverage

Images are acquired with a specially calibrated flat-bed scanner, a calibrated camera system or - for the Chemical Imaging module - an NIR camera. The fusion of image-analytical data with the chemical information obtained by the NIR module creates completely new evaluation options. The analytical results of each module are shown in the form of clearly arranged tables and diagrams.